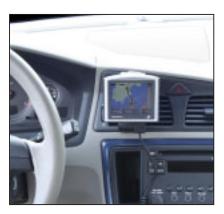

## Keep Your GPS in a Holder!

Passive Holder

Active Holder, with Cigarette Lighter Cable

Active Holder, for Fixed Installation

### Holders for GPS, Navigation Systems

A holder makes it much easier to use your device in your vehicle. Keep your GPS device in a holder and you will always have it in easy reach -safe and convenient!